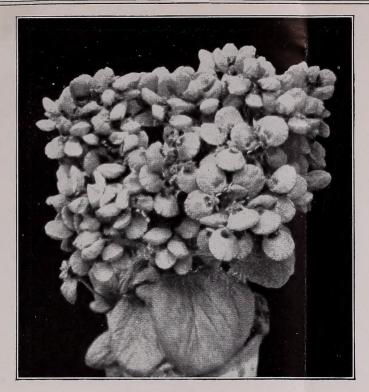

Scandens Deflexus. 100 seeds, \$1.60; 1,000 seeds, \$14.00.

\*These varieties are best for early winter flowering.

BEGONIA Christmas Cheer

Begonia

| Degoma                                                                                                  |         |         |
|---------------------------------------------------------------------------------------------------------|---------|---------|
| Christmas Cheer Red. A very large-flowered va-                                                          | Trade p | kt. Oz  |
| riety, color, dark crimson-scarlet ½ oz., \$2.20                                                        | \$1.00  |         |
| Christmas Pink. The growth, blossoms and foliage                                                        |         |         |
| are identical to above variety only the color is a                                                      |         |         |
| delightful shade of warm rose-pink                                                                      | 1.00    |         |
| Gracilis Luminosa. Deep dark scarlet, foliage red-                                                      |         |         |
| dish brown, 10 in                                                                                       | 1.00    | \$35.00 |
| Carmen. Bright rose flowers, bronze foliage                                                             | 1.00    | φ,,,,,  |
|                                                                                                         | 1.00    |         |
| Dwarf Luminosa. Extra dwarf, scarlet                                                                    | 1.00    |         |
| Dwarf Lummosa. Extra dwarf, scarlet                                                                     | 1.00    |         |
| Enchantress. Fresh rose color, better than Prima                                                        | 1.00    |         |
| Enchantress. Fresh rose color, better than Prima                                                        |         |         |
| Donna                                                                                                   | .50     |         |
| Fireball. Fiery crimson, 10 in                                                                          | .50     |         |
| Mignon. Semi-dwarf, brilliant salmon-scarlet,                                                           |         |         |
| 10 in                                                                                                   | .50     |         |
| 10 in                                                                                                   |         |         |
| most beautiful. 10 to 12 in                                                                             | 1.00    |         |
| Radio (Rundflunk). Large flowered, shining pure                                                         |         |         |
| Radio (Rundflunk). Large flowered, shining, pure carmine-scarlet                                        | 1.00    |         |
| White Pearl White 10 in 160 07 160                                                                      | .50     |         |
| Semperflorens Albert Martin. Bright carmine, very                                                       | .,,     |         |
| large flowers, 14 in                                                                                    | .50     |         |
| Erfordia. Rosy carmine, 10 in                                                                           |         |         |
| Errordia. Rosy carmine, 10 in                                                                           | .50     |         |
| Fire Sea (Blaze of Fire). Red flowers, green foliage                                                    | 1 00    |         |
|                                                                                                         | 1.00    |         |
| Flame of Love. Large scarlet flowers, bright                                                            | 1 00    |         |
| green, brown-tinted foliage, 10 in 1/32 oz., \$2.00                                                     | 1.00    |         |
| G. Knaacke. Glowing salmony pink resembling                                                             | -       |         |
| Meloir                                                                                                  | .50     |         |
| Glory of Erfurt. Large carmine flowers. 1/32 oz., 2.00                                                  | .50     |         |
| Gruppen Konigin. Large soft pink flowers                                                                |         |         |
| Gruppen Konigin. Large soft pink flowers 1/32 oz., \$1.60 Salmon Queen. Large cinnabar red blooms, dark | .50     |         |
| Salmon Queen. Large cinnabar red blooms, dark                                                           |         |         |
| leat, 12 in                                                                                             | .50     |         |
| Striegau. New dwarf compact plant with large                                                            |         |         |
| fiery carmine flowers                                                                                   | 1.00    |         |
| Winter Romance. Carmine pink flowers, light                                                             |         |         |
| green foliage. An outstanding variety                                                                   | 1.00    |         |
| green foliage. An outstanding variety                                                                   | .25     |         |
| Tuberous-Rooted. Single mixed 12-in. 1/2 oz., \$2.00                                                    | .50     |         |
| Crispa, mixture of frilled sorts\\( \frac{1}{2} \text{ oz., } \\$2.00                                   | 1.00    |         |
| Vispa, mixture of filled sorts 1/32 02., \$2.40                                                         |         |         |
| Narcissus-Flowered                                                                                      | 1.00    |         |
| Lloydi (Pendula). Pendulous double-blooming,                                                            | 1.00    |         |
| many fine shades, for pots and hanging baskets <b>Double.</b> Mixed                                     | 1.00    |         |
|                                                                                                         | 1.00    |         |
| Rex Hybrids. Ornamental leaves                                                                          |         |         |
| 500 seeds, \$1.20; 1,000 seeds, \$2.20                                                                  |         |         |
|                                                                                                         |         |         |